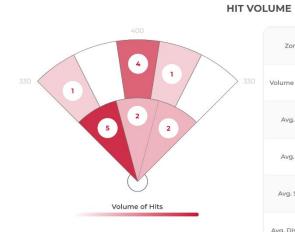

| Zone           | Pull  | Middle | Oppo  |
|----------------|-------|--------|-------|
| Volume of Hits | 2/15  | 7/15   | 6/15  |
| Avg. LA        | 27.0  | 25.0   | -4.0  |
| Avg. EV        | 47.0  | 76.0   | 75.0  |
| Avg. Spin      | 1,181 | 1,948  | 1,896 |
| Avg. Distance  | 110   | 201    | 78    |

Volume of Hits