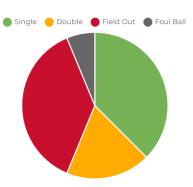

-|--------------------|--------------------|--------------------|---|
| <b>37.0</b> (1/14) | <b>84.1</b> (1/14) | <b>80.0</b> (3/14) | <b>69.3</b> (1/14) |   |
|                    |                    |                    | <b>65.2</b> (3/14) |   |
|                    | <b>85.8</b> (1/14) |                    |                    |   |
|                    |                    |                    |                    | , |



| Zone           | Pull  | Middle | Oppo  |
|----------------|-------|--------|-------|
| Volume of Hits | 2/15  | 7/15   | 6/15  |
| Avg. LA        | 27.0  | 25.0   | -4.0  |
| Avg. EV        | 47.0  | 76.0   | 75.0  |
| Avg. Spin      | 1,181 | 1,948  | 1,896 |
| Avg. Distance  | 110   | 201    | 78    |

Volume of Hits

# HIT CLASSIFICATION



### HIT OUTCOMES