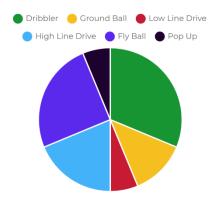

|--------------------|--------------------|--------------------|--------------------|---|
| <b>37.0</b> (1/14) | <b>84.1</b> (1/14) | <b>80.0</b> (3/14) | <b>69.3</b> (1/14) |   |
|                    |                    |                    | <b>65.2</b> (3/14) |   |
|                    | <b>85.8</b> (1/14) |                    |                    |   |
|                    |                    |                    |                    | , |



| Zone           | Pull  | Middle | Oppo  |
|----------------|-------|--------|-------|
| Volume of Hits | 2/15  | 7/15   | 6/15  |
| Avg. LA        | 27.0  | 25.0   | -4.0  |
| Avg. EV        | 47.0  | 76.0   | 75.0  |
| Avg. Spin      | 1,181 | 1,948  | 1,896 |
| Avg. Distance  | 110   | 201    | 78    |

Volume of Hits

# HIT CLASSIFICATION



### HIT OUTCOMES